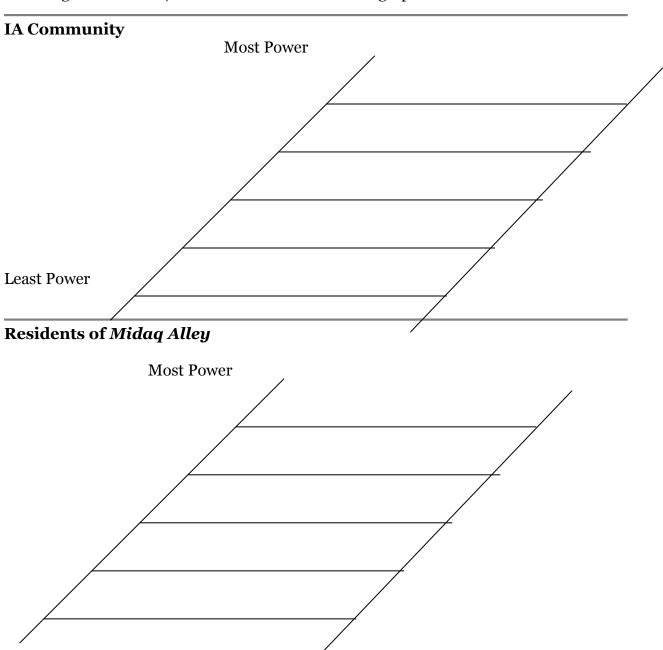

| NAME | <u> Benglish 1</u> |
|------|--------------------|
| HR   |                    |

International Academy, like all communities, operates in a particular social structure. This refers to different social groups that possess different levels of power in a community. Those groups with the most power are at the top of the "social ladder". Those with the least power are at the bottom. Try plotting some groups from the following communities/societies on the social ladder graphs below.

**Least Power** 